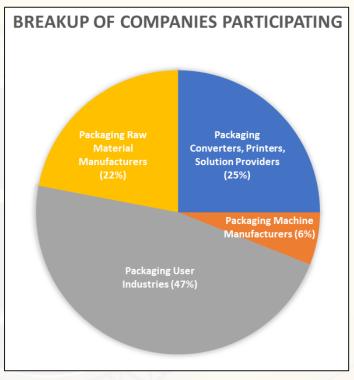

The 7<sup>th</sup> Edition of the SIES SOP Star Awards this year saw a host of new developments in the entries submitted with the total entries coming from the packaging material manufacturer and the converter segments equalling that of the packaging user segment (47%). The award categories in SIES SOP Star Awards are aligned with the WorldStar categories to simplify the application process for winning companies to participate in WorldStar Awards.

Entries received: 202
Winning entries: 118

Companies participating: 36

Companies participating for the first time: 6

For More Details, contact us at: SIES School of Packaging - Packaging Technology Centre