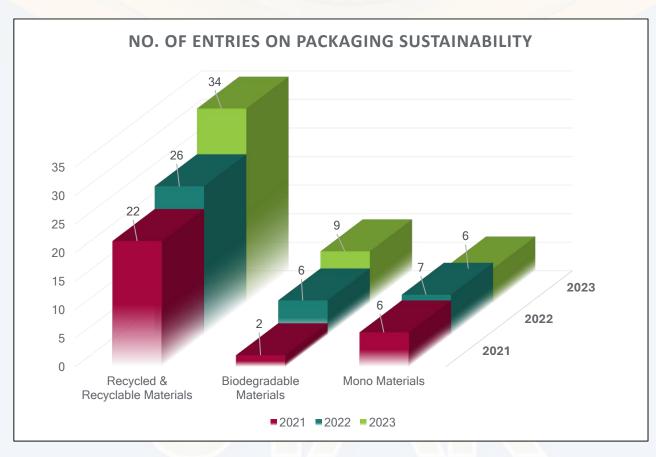

Health & Personal Care category, closely followed by Packaging Materials & Food continue to drive developments in packaging majorly focussing on design, ergonomics, convenience, and sustainability.

There is also a sizeable increase in the number of entries in the areas of recyclability and biodegradability compared to previous years which emphasises the push for packaging sustainability. This year also saw the participation of student groups from IIT Roorkee, IIP Mumbai and SIES School of Packaging with their out-of-the-box ideas and creativity.