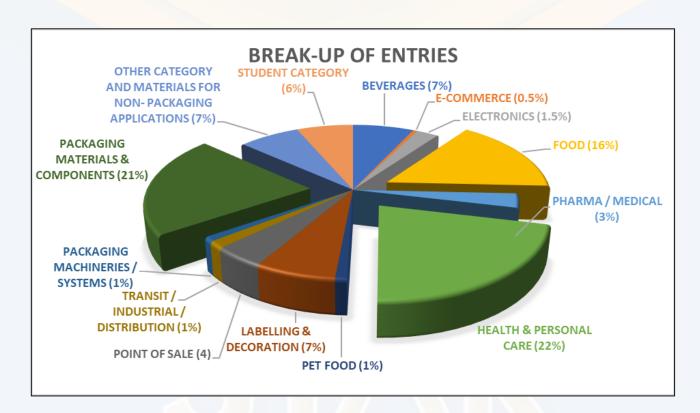

The 7<sup>th</sup> Edition of the SIES SOP Star Awards this year saw a host of new developments in the entries submitted with the total entries coming from the packaging material manufacturer and the converter segments equalling that of the packaging user segment (47%). The award categories in SIES SOP Star Awards are aligned with the WorldStar categories to simplify the application process for winning companies to participate in WorldStar Awards.

Health & Personal Care category, closely followed by Packaging Materials & Food continue to drive developments in packaging majorly focussing on design, ergonomics, convenience, and sustainability.

There is also a sizeable increase in the number of entries in the areas of recyclability and biodegradability compared to previous years which emphasises the push for packaging sustainability. This year also saw the participation of student groups from IIT Roorkee, IIP Mumbai and SIES School of Packaging with their out-of-the-box ideas and creativity.